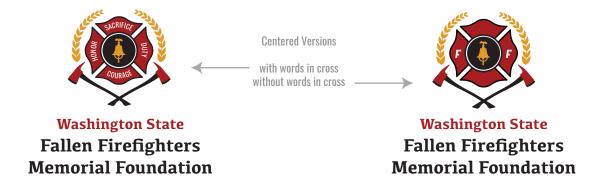

## Bell, wreath and axes

This logo has been streamlined to its core elements: the axes, a final bell, and a golden wreath. The font remains clean and highly legible, even at a smaller scale.

Additionally, we present a version featuring the words "Honor," "Duty," "Sacrifice," and "Courage" within each of the four sections of the cross. Alternatively, another version removes these words, making them more legible as a tagline positioned under the Foundation's name.